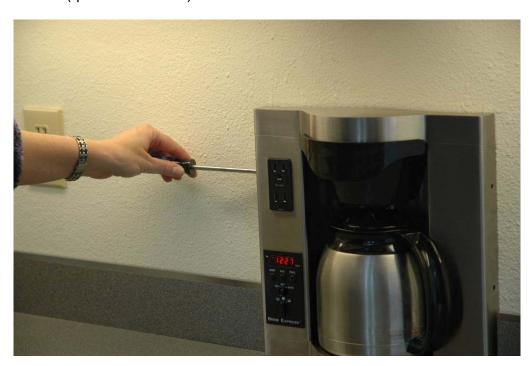

### **Step #1**

Please remove the Brew Express from the wall by removal of 4 outside set screws, and pull away by holding the sides of the unit. Upon removal, press a grey button on the water line (quick-connection) to disconnect the water line.